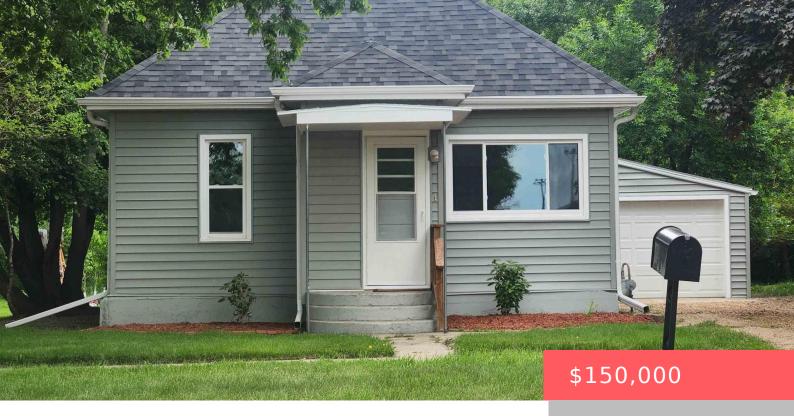

## **MADISON, SD, 57042**

https://harr-lemme.com

LOT 4 DINGMAN'S 2ND ADD MADISON CITY

- 3 hads
- 1 bath
- 1.5 Story, Single Family
- None, RESIDENTIAL
- Active
- 1064 sq ft

#### **Basics**

Category: None, RESIDENTIAL Type: 1.5 Story, Single Family

Status: Active Bedrooms: 3 beds

**Bathrooms: 1** bath **Total rooms:** 7

Floor level: 864 Area: 1064 sq ft

**Lot size: 7650** sq ft **Year built:** 1909

## **Building Details**

**Basement:** Full **Roof:** Shingle Composition

Parking: Attached