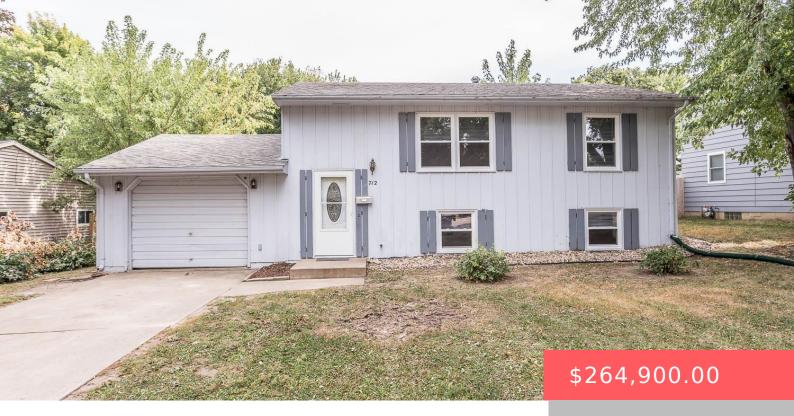

## **712 S CHURCHILL AVE**

https://harr-lemme.com

OLSONS SUB BLK 12 & REPLAT BLK 12 Lot 3B Block 12 GRANDVIEW PARK ADDN TO CITY OF SIOUX FALLS

- 1 hads
- 2 baths
- Single Family, Split Foyer
- None, RESIDENTIAL
- Active, Active-New
- 1621 sq ft

#### **Basics**

**Category:** None, RESIDENTIAL **Type:** Single Family, Split Foyer

Status: Active, Active-New Bedrooms: 4 beds

Bathrooms: 2 baths Floor level: 1028

**Area: 1621** sq ft **Lot size: 10090** sq ft

## **Building Details**

Floor covering: Carpet, Vinyl Basement: Full

**Exterior material:** Hard Board **Roof:** Shingle Composition

Parking: Attached