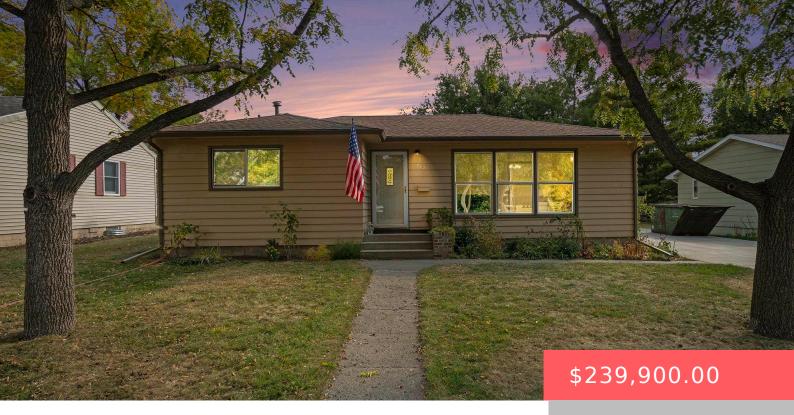

#### **712 N SUMMIT AVE**

https://harr-lemme.com

S20' LOT 3 & ALL LOT 4 BLK 3 GARNER'S 1st ADD. #1755M

- 3 hads
- 2 baths
- Ranch, Single Family
- None, RESIDENTIAL
- Active. Active-New
- 1844 sq ft

#### **Basics**

Category: None, RESIDENTIAL Type: Ranch, Single Family

Status: Active, Active-New Bedrooms: 3 beds

Bathrooms: 2 baths Total rooms: 10

**Floor level:** 1024 **Area: 1844** sq ft

**Lot size: 9660** sq ft **Year built:** 1957