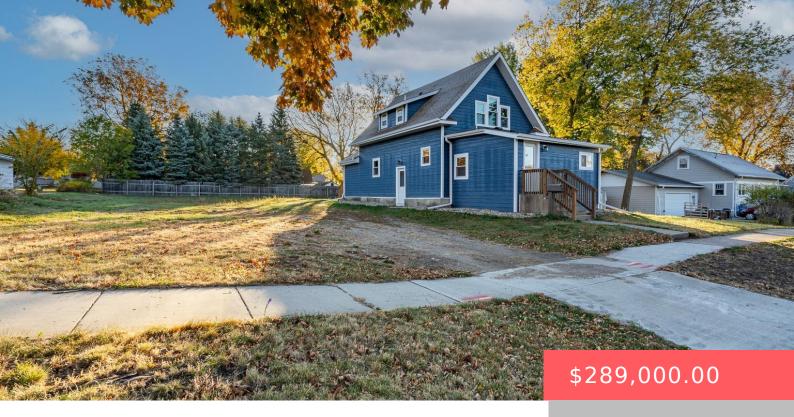

#### **712 N LINCOLN AVE**

https://harr-lemme.com

LOT 1 & LOT 2 BUECHEL'S 1ST ADD #1739M

- 4 heds
- 2 baths
- 1.5 Story, Single Family
- None, RESIDENTIAL
- Active-New
- 1326 sq ft

#### **Basics**

Category: None, RESIDENTIAL Type: 1.5 Story, Single Family

Status: Active-New Bedrooms: 4 beds

**Bathrooms: 2** baths **Total rooms:** 9

Floor level: 963 Area: 1326 sq ft

**Lot size: 13600** sq ft **Year built:** 1914

# **Building Details**

Floor covering: Carpet, Concrete, Laminate Basement: Full

**Exterior material:** Hard Board **Roof:** Shingle Composition