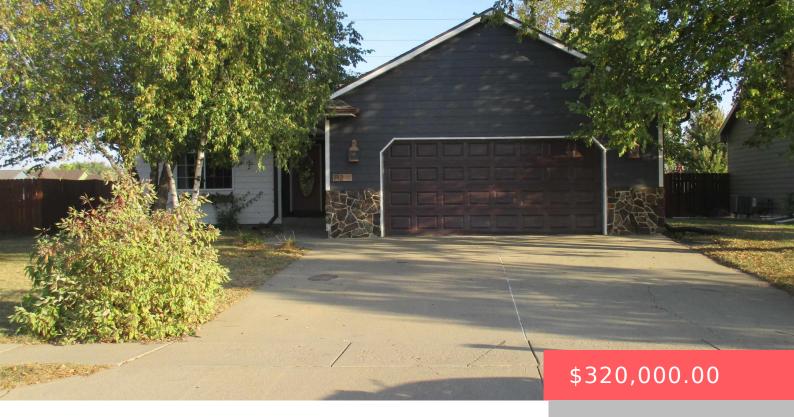

#### **712 KENT ST**

https://harr-lemme.com

Lot 15, Block 15 Homesites 6th Addition

- 3 beds
- 2 baths
- Ranch, Single Family
- None, RESIDENTIAL
- Active. Active-New
- 1920 sq ft

#### **Basics**

Category: None, RESIDENTIAL Type: Ranch, Single Family

**Status:** Active, Active-New **Bedrooms: 3** beds

Bathrooms: 2 baths Total rooms: 10

**Floor level:** 1020 Area: **1920** sq ft

**Lot size: 12850** sq ft **Year built:** 2006

# **Building Details**

Floor covering: Carpet, Vinyl Basement: Full

**Exterior material:** Hard Board, Stone/Stone Veneer **Roof:** Shingle Composition

Parking: Attached