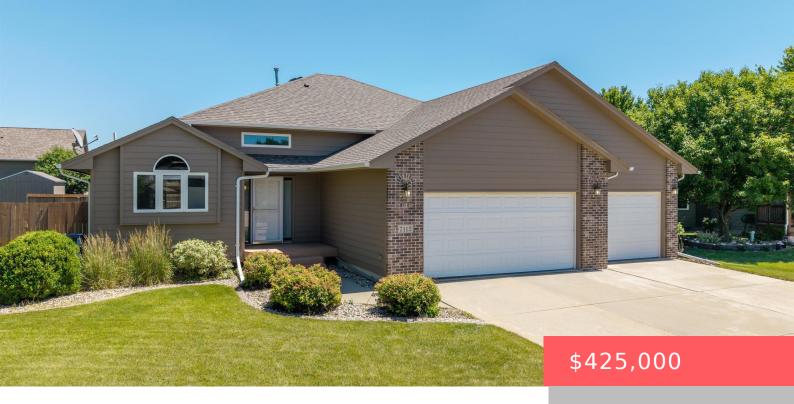

### SIOUX FALLS, SD, 57108

https://harr-lemme.com

LOT 8 BLOCK 12 PLATINUM VALLEY ADD CITY OF SIOUX FALLS

- 4 heds
- 3 baths
- Multi Level, Single Family
- None, RESIDENTIAL
- Active
- 2412 sq ft

#### **Basics**

Category: None, RESIDENTIAL Type: Multi Level, Single Family

Status: Active Bedrooms: 4 beds

Bathrooms: 3 baths Total rooms: 8

Floor level: 698 Area: 2412 sq ft

Lot size: 9600 sq ft Year built: 2004

### **Building Details**

Floor covering: Carpet Basement: Full

**Roof:** Shingle Composition Parking: Attached