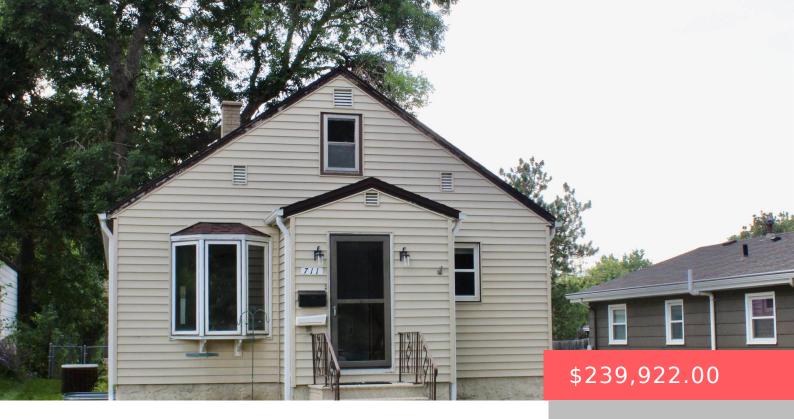

**711 S HAWTHORNE AVE** 

https://harr-lemme.com

Lot 4, Blk 3 Fairlawn Addn. to city of Sioux Falls

- 4 beds
- 2 baths
- 1.5 Story, Single Family
- None, RESIDENTIAL
- Active, Active-New
- 1851 sq ft

#### Basics

Category: None, RESIDENTIAL Status: Active, Active-New Bathrooms: 2 baths Floor level: 960 Lot size: 5821 sq ft Type: 1.5 Story, Single Family Bedrooms: 4 beds Total rooms: 8 Area: 1851 sq ft Year built: 1935

## **Building Details**

Floor covering: Carpet, Laminate, Vinyl Exterior material: Vinyl Parking: Detached Basement: Full Roof: Shingle Composition