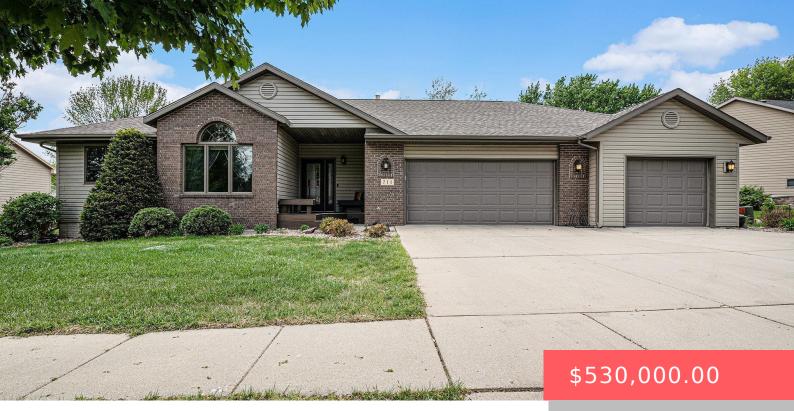

# 711 BRITZ DR

https://harr-lemme.com

Lot oo0 Block 002 Evergreen Second Addition

- 5 beds
- 3 baths
- Ranch, Single Family
- None, RESIDENTIAL
- Active
- 3012 sq ft

#### Basics

Category: None, RESIDENTIAL Status: Active Bathrooms: 3 baths Floor level: 1732 Lot size: 11000 sq ft Type: Ranch, Single Family Bedrooms: 5 beds Total rooms: 12 Area: 3012 sq ft Year built: 1998

# **Building Details**

Floor covering: Carpet, Vinyl, Wood Exterior material: Part Brick, Vinyl Parking: Attached Basement: Full Roof: Shingle Composition