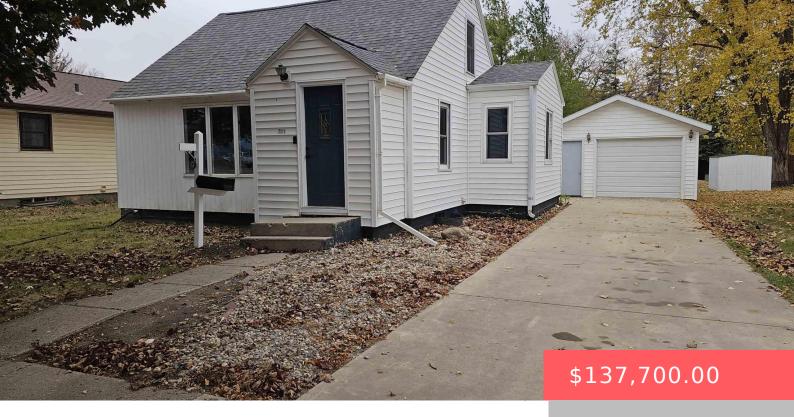

#### **711 3RD ST SW**

https://harr-lemme.com

Per parcel #18.685.1030

- 2 beds
- 1 bath
- 1.5 Story, Single Family
- None, RESIDENTIAL
- Active, Active-New
- 958 sq ft

#### **Basics**

Category: None, RESIDENTIAL Type: 1.5 Story, Single Family

Status: Active, Active-New Bedrooms: 2 beds

Bathrooms: 1 bath Total rooms: 5
Floor level: 756 Area: 958 sq ft

**Lot size: 5000** sq ft **Year built:** 1940

## **Building Details**

Floor covering: Laminate Basement: Crawl Space, Full

**Exterior material:** Vinyl **Roof:** Shingle Composition

Parking: Detached