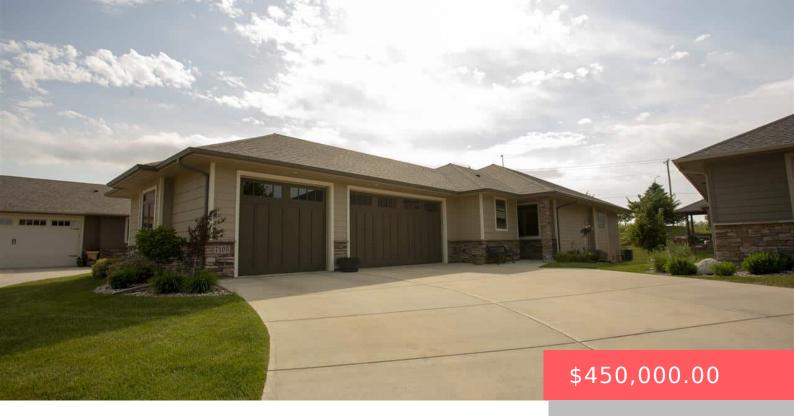

### 7105 S EDINBURG PL

https://harr-lemme.com

Lot 9 Block 1 of The Grand Prairie Addition

- 1 hods
- 3 baths
- Ranch, Single Family
- None, RESIDENTIAL
- Sold
- 2647 sq ft

#### **Basics**

Category: None, RESIDENTIAL Type: Ranch, Single Family

Status: Sold Bedrooms: 4 beds

**Bathrooms: 3** baths **Total rooms:** 9

Floor level: 1432 Area: 2647 sq ft

**Lot size: 8568** sq ft **Year built:** 2012

## **Building Details**

Floor covering: Carpet, Wood Basement: Full

**Exterior material:** Hard Board, Stone/Stone Veneer **Roof:** Shingle Composition

Parking: Attached