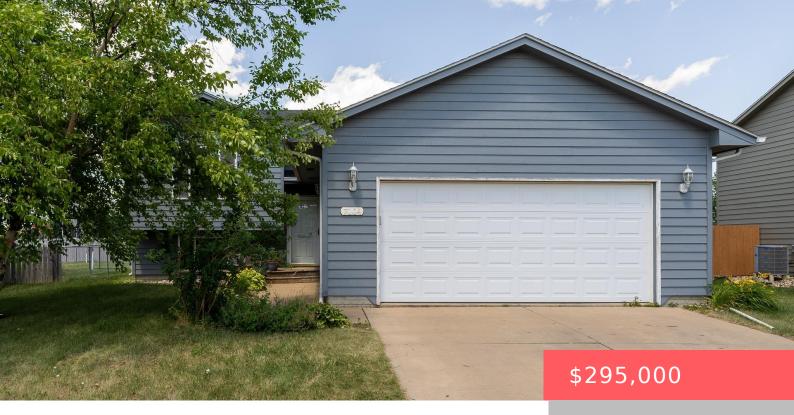

## SIOUX FALLS, SD, 57106

https://harr-lemme.com

Sf-Candlelight Acres II Add- Lot 17 -Blk 5

- 3 hads
- 2 baths
- Single Family, Split Foyer
- None, RESIDENTIAL
- Active
- 1553 sq ft

#### **Basics**

Category: None, RESIDENTIAL Type: Single Family, Split Foyer

Status: Active Bedrooms: 3 beds

**Bathrooms: 2** baths **Total rooms:** 7

Floor level: 928 Area: 1553 sq ft

Lot size: 2014 sq ft Year built: 2003

## **Building Details**

Floor covering: Carpet, Vinyl Basement: Full

**Exterior material:** Hard Board **Roof:** Shingle Composition

Parking: Attached