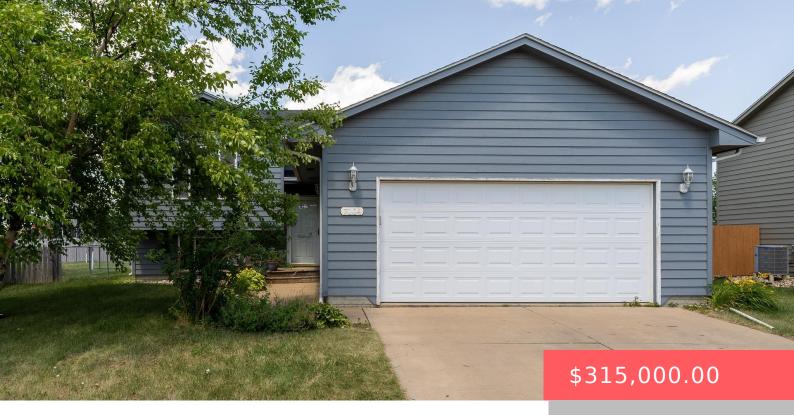

#### 7104 W 68TH ST

https://harr-lemme.com

Sf-Candlelight Acres II Add- Lot 17 -Blk 5

- 3 hads
- 2 baths
- Single Family, Split Foyer
- None, RESIDENTIAL
- Active-New
- 1553 sq ft

#### **Basics**

Category: None, RESIDENTIAL Type: Single Family, Split Foyer

Status: Active-New Bedrooms: 3 beds

**Bathrooms: 2** baths **Total rooms:** 7

Floor level: 928 Area: 1553 sq ft

Lot size: 2014 sq ft Year built: 2003

# **Building Details**

Floor covering: Carpet, Vinyl Basement: Full

**Exterior material:** Hard Board **Roof:** Shingle Composition

Parking: Attached