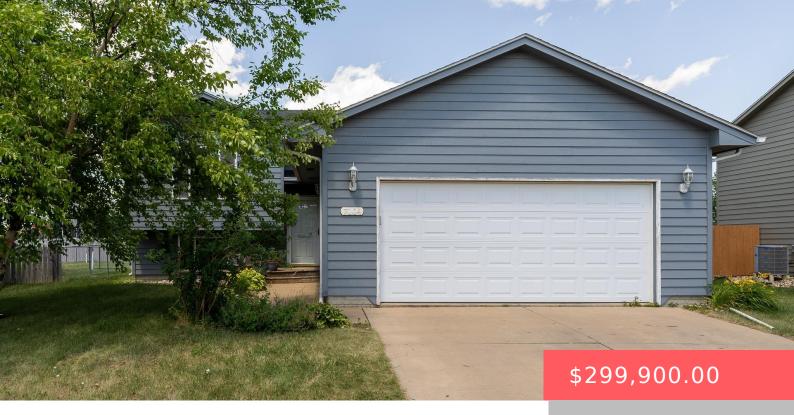

#### 7104 W 68TH ST

https://harr-lemme.com

Sf-Candlelight Acres II Add- Lot 17 -Blk 5

- 3 hads
- 2 baths
- Single Family, Split Foyer
- None, RESIDENTIAL
- Active, Active-New
- 1553 sq ft

#### **Basics**

Category: None, RESIDENTIAL Type: Single Family, Split Foyer

Status: Active, Active-New Bedrooms: 3 beds

Bathrooms: 2 baths Total rooms: 7

Floor level: 928 Area: 1553 sq ft

**Lot size: 2014** sq ft **Year built:** 2003

# **Building Details**

Floor covering: Carpet, Vinyl Basement: Full

**Exterior material:** Hard Board **Roof:** Shingle Composition

Parking: Attached