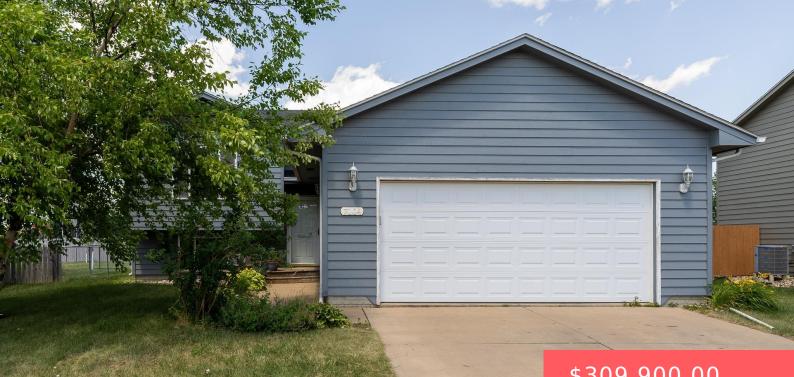

#### 7104 W 68TH ST

https://harr-lemme.com

Sf-Candlelight Acres II Add- Lot 17 -Blk 5

- \$309,900.00

#### Basics

Category: None, RESIDENTIAL Status: Active, Active-New Bathrooms: 2 baths Floor level: 928 Lot size: 2014 sq ft Type: Single Family, Split Foyer Bedrooms: 3 beds Total rooms: 7 Area: 1553 sq ft Year built: 2003

# **Building Details**

Floor covering: Carpet, Vinyl Exterior material: Hard Board Parking: Attached Basement: Full
Roof: Shingle Composition