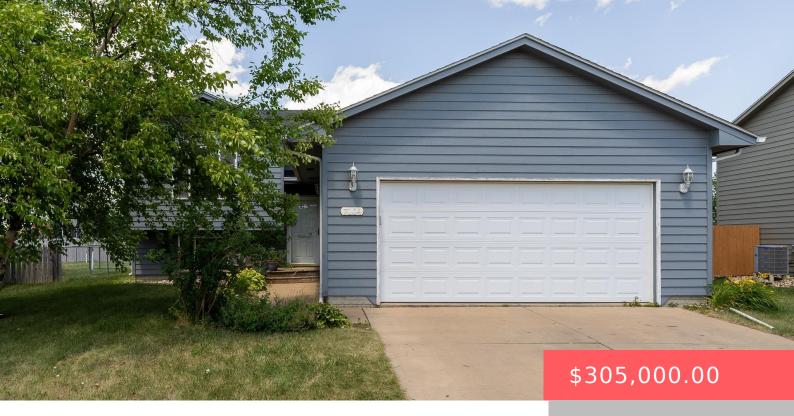

#### 7104 W 68TH ST

https://harr-lemme.com

Sf-Candlelight Acres II Add- Lot 17 -Blk 5

- 3 hads
- 2 baths
- Single Family, Split Foyer
- None, RESIDENTIAL
- Active
- 1553 sq ft

#### **Basics**

Category: None, RESIDENTIAL Type: Single Family, Split Foyer

Status: Active Bedrooms: 3 beds

**Bathrooms: 2** baths **Total rooms:** 7

Floor level: 928 Area: 1553 sq ft

Lot size: 2014 sq ft Year built: 2003

## **Building Details**

Floor covering: Carpet, Vinyl Basement: Full

**Exterior material:** Hard Board **Roof:** Shingle Composition

Parking: Attached