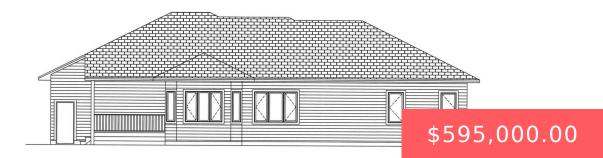

#### **710 S JAMES AVE**

https://harr-lemme.com

Lot 22 Block 4 Boulder Addition to City of Tea

- 3 heds
- 2 haths
- Ranch, Single Family
- New Construction, RESIDENTIAL
- Active. Active-New
- 1663 sa ft

#### **Basics**

Category: New Construction, RESIDENTIAL Type: Ranch, Single Family

Status: Active, Active-New Bedrooms: 3 beds

**Bathrooms: 2** baths **Total rooms: 9** 

Floor level: 1663 Area: 1663 sq ft