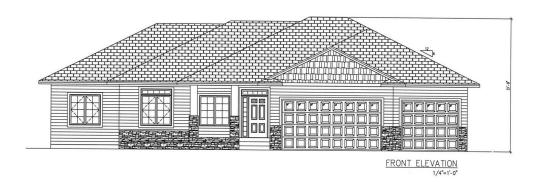

#### **710 S JAMES AVE**

https://harr-lemme.com

Lot 22 Block 4 Boulder Addition to City of Tea

- 3 heds
- 2 haths
- Ranch, Single Family
- New Construction, RESIDENTIAL
- Active. Active-New
- 1663 sa ft

#### **Basics**

Category: New Construction, RESIDENTIAL Type: Ranch, Single Family

Status: Active, Active-New Bedrooms: 3 beds

**Bathrooms: 2** baths **Total rooms: 9** 

Floor level: 1663 Area: 1663 sq ft

# **Building Details**

Floor covering: Carpet, Tile, Wood Basement: Full

Exterior material: Hard Board, Stone/Stone Veneer Roof: Shingle Composition

Parking: Attached