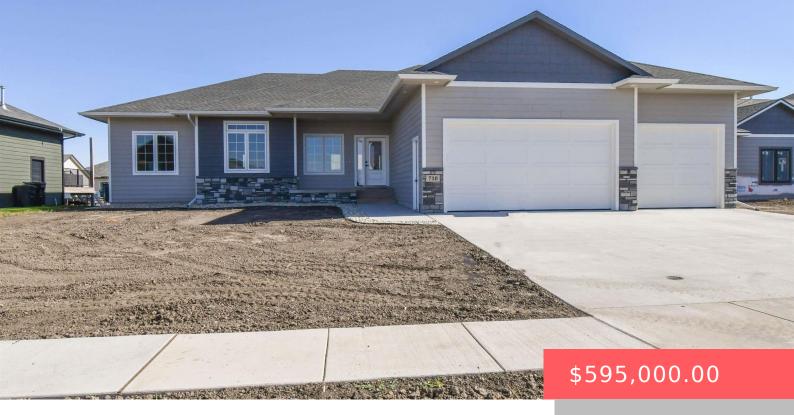

## **710 S JAMES AVE**

https://harr-lemme.com

Lot 22 Block 4 Boulder Addition to City of Tea

- 3 heds
- 2 baths
- Ranch, Single Family
- New Construction, RESIDENTIAL
- Active-New
- · 1663 sq ft

#### **Basics**

Category: New Construction, RESIDENTIAL Type: Ranch, Single Family

Status: Active-New Bedrooms: 3 beds

Bathrooms: 2 baths Total rooms: 9

**Lot size: 10761** sq ft **Year built:** 2024

# **Building Details**

Floor covering: Carpet, Tile, Wood Basement: Full

Exterior material: Hard Board, Stone/Stone Veneer Roof: Shingle Composition

Parking: Attached