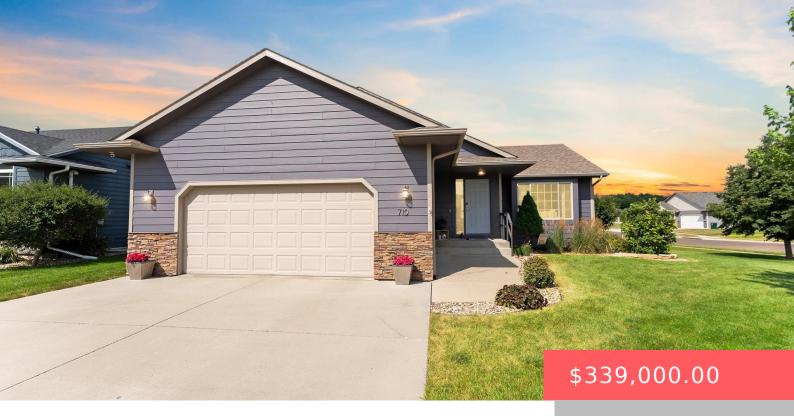

#### 710 MARIE DR

https://harr-lemme.com

Lot 22 Blk 17 Legendary Estates Addn

- 3 beds
- 2 baths
- Ranch, Single Family
- None, RESIDENTIAL
- Active, Active Contingent Misc, Active-New
- 1661 sq ft

#### Basics

Category: None, RESIDENTIAL Status: Active, Active - Contingent Misc, Active-New Bathrooms: 2 baths Floor level: 938 Lot size: 10846 sq ft Type: Ranch, Single Family Bedrooms: 3 beds Total rooms: 8 Area: 1661 sq ft Year built: 2012

# **Building Details**

Floor covering: Carpet, Tile, Vinyl Exterior material: Hard Board, Part Brick Parking: Attached Basement: Full Roof: Shingle Composition