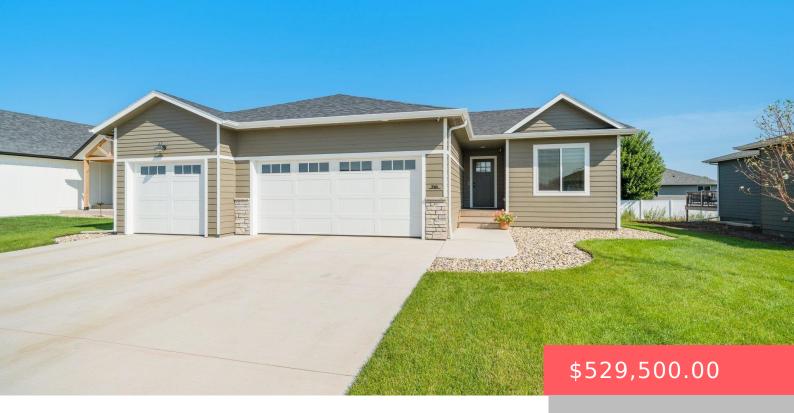

#### 710 HILLSIDE ST

https://harr-lemme.com

LOT12- BLK 1 HSBG - MYDLAND ESTATES ADD

- 5 heds
- 3 haths
- Ranch, Single Family
- None, RESIDENTIAL
- Active. Active-New
- 2766 sq ft

#### **Basics**

Category: None, RESIDENTIAL Type: Ranch, Single Family

**Status:** Active, Active-New **Bedrooms: 5** beds

**Bathrooms: 3** baths **Total rooms:** 9

**Floor level:** 1447 **Area: 2766** sq ft

**Lot size: 8750** sq ft **Year built:** 2021

# **Building Details**

Floor covering: Carpet, Vinyl Basement: Full

**Exterior material:** Hard Board **Roof:** Shingle Composition

Parking: Attached