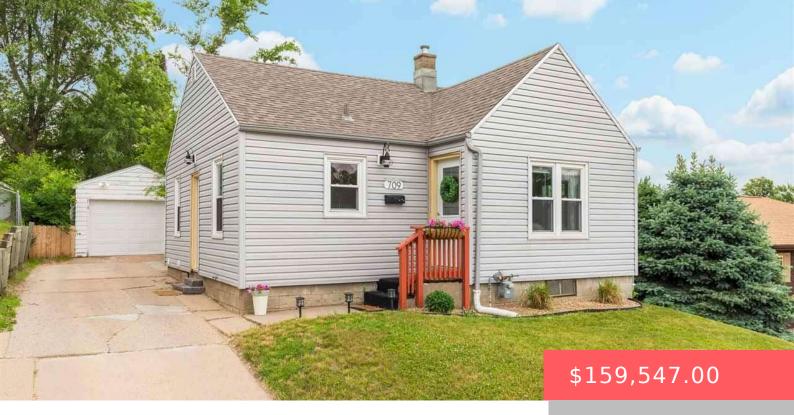

#### **709 S WILLOW AVE**

https://harr-lemme.com

Lot 3 Blk 4 Fairlawn Addition to City of Sioux Falls

- 3 hads
- 2 baths
- Ranch, Single Family
- None, RESIDENTIAL
- Sold
- 1290 sq ft

#### **Basics**

Category: None, RESIDENTIAL Type: Ranch, Single Family

Status: Sold Bedrooms: 3 beds

Bathrooms: 2 baths Total rooms: 7

Floor level: 680 Area: 1290 sq ft

**Lot size: 5816** sq ft **Year built:** 1948

## **Building Details**

Floor covering: Carpet, Wood Basement: Full

**Exterior material:** Vinyl **Roof:** Shingle Composition

Parking: Detached