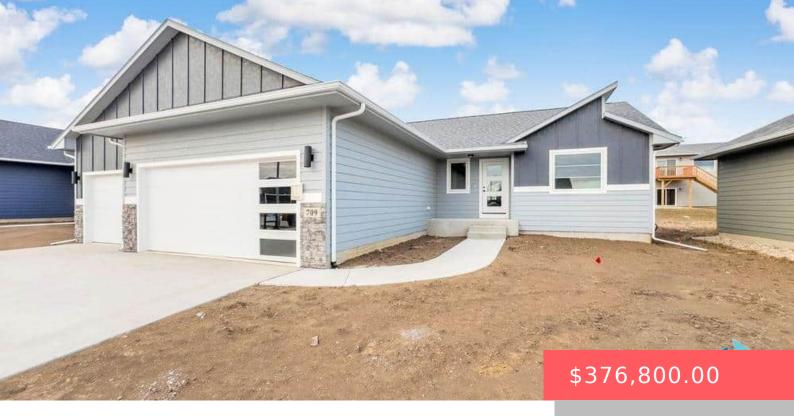

### **709 N UNION AVE**

https://harr-lemme.com

Lot 10, Block 6, Wild Meadows Addition

- 2 heds
- 2 baths
- Ranch, Single Family
- New Construction, RESIDENTIAL
- Active-New
- 1097 sq ft

#### **Basics**

Category: New Construction, RESIDENTIAL Type: Ranch, Single Family

Status: Active-New Bedrooms: 2 beds

Bathrooms: 2 baths Total rooms: 6

**Floor level:** 1097 Area: **1097** sq ft

**Lot size: 7475** sq ft **Year built:** 2024

## **Building Details**

Floor covering: Carpet, Tile, Vinyl Basement: Full

**Exterior material:** Hard Board, Stone/Stone Veneer **Roof:** Shingle Composition

Parking: Attached