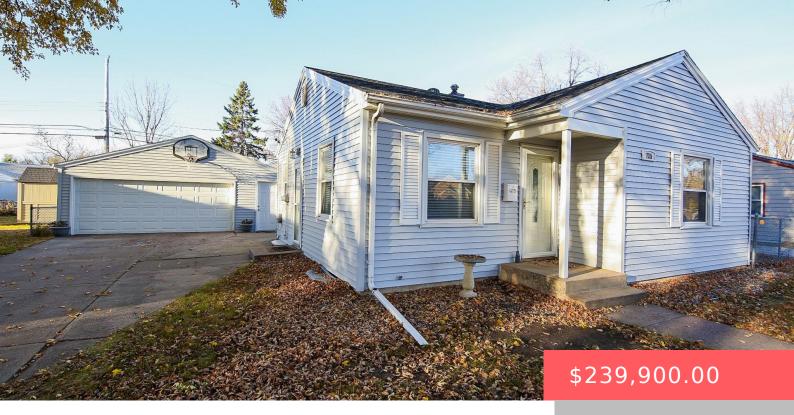

#### **709 N LINDA AVE**

https://harr-lemme.com

Lot 7 Block 4 Leaders Sunrise Addn

- 2 beds
- 2 baths
- Ranch, Single Family
- None, RESIDENTIAL
- Active, Active Contingent Misc, Active-New
- 1260 sq ft

#### Basics

Category: None, RESIDENTIAL Status: Active, Active - Contingent Misc, Active-New Bathrooms: 2 baths Floor level: 784 Lot size: 7260 sq ft Type: Ranch, Single Family Bedrooms: 2 beds Total rooms: 7 Area: 1260 sq ft Year built: 1959

## **Building Details**

Floor covering: Carpet, Vinyl Exterior material: Vinyl Parking: Detached

Basement: Full
Roof: Shingle Composition