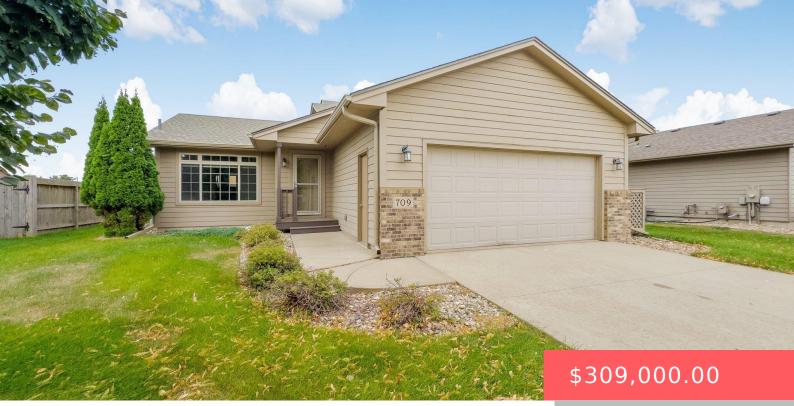

#### **709 HONEYSUCKLE DR**

https://harr-lemme.com

HSBG - GREEN MEADOWS ADD - LOT 15- BLK 5

- 1 heds
- 2 baths
- Multi Level, Single Family
- None, RESIDENTIAL
- Active, Active Contingent
- 1776 sq ft

#### Basics

Category: None, RESIDENTIAL Status: Active, Active - Contingent Misc, Active-New Bathrooms: 2 baths Floor level: 528 Lot size: 8407 sq ft Type: Multi Level, Single Family Bedrooms: 4 beds Total rooms: 9 Area: 1776 sq ft Year built: 2006

## **Building Details**

Floor covering: Carpet, Laminate, Vinyl Exterior material: Hard Board, Part Brick Parking: Attached Basement: Full
Roof: Shingle Composition