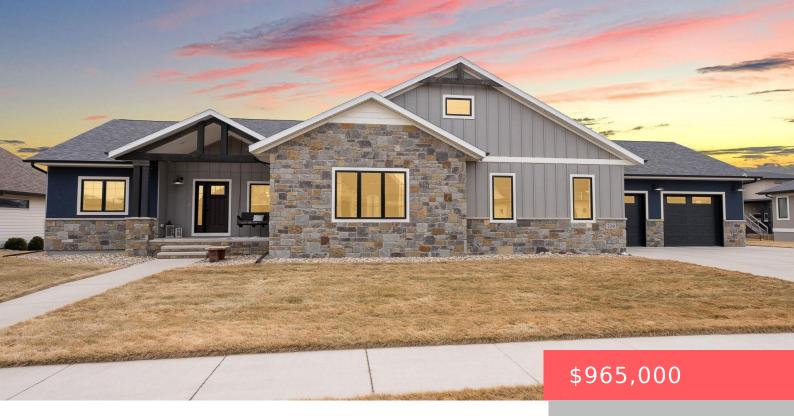

# SIOUX FALLS, SD, 57108

https://harr-lemme.com

SF- The grand Prairie add - Lot 13A blk 6

- 5 beds
- 4 baths
- Ranch, Single Family
- None, RESIDENTIAL
- Active
- 3704 sq ft

#### **Basics**

Category: None, RESIDENTIAL Type: Ranch, Single Family

Status: Active Bedrooms: 5 beds

Bathrooms: 4 baths Floor level: 1904

**Area: 3704** sq ft **Lot size: 17461** sq ft **Year built:** 2020

# **Building Details**

Floor covering: Carpet, Heated, Wood Basement: Full

**Exterior material:** Hard Board, Stone/Stone Veneer **Roof:** Shingle Composition

Parking: Attached