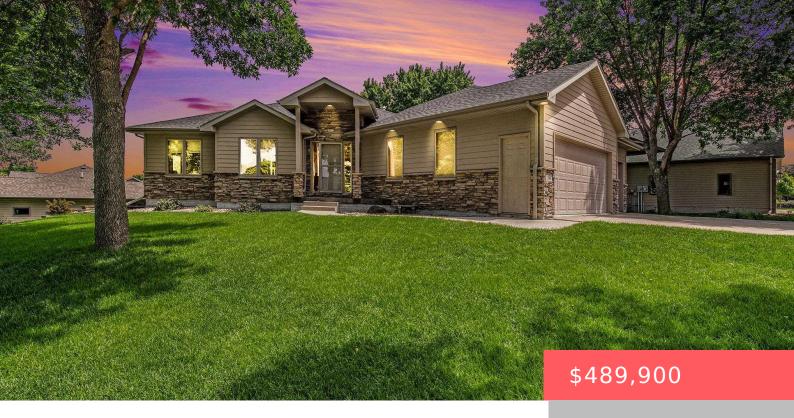

## **LUVERNE, MN, 56156**

https://harr-lemme.com

LOT-007 BLK-002 EVERGREEN SECOND ADDITION

- 4 heds
- 3 baths
- Ranch, Single Family
- None, RESIDENTIAL
- Active
- 2746 sq ft

#### **Basics**

Category: None, RESIDENTIAL Type: Ranch, Single Family

Status: Active Bedrooms: 4 beds

Bathrooms: 3 baths Total rooms: 11

**Floor level:** 1473 **Area: 2746** sq ft

**Lot size: 12222** sq ft **Year built:** 2005

## **Building Details**

Floor covering: Carpet, Luxury Vinyl Plank, Tile Basement: Full

**Exterior material:** Cement Hardboard, Stone/Stone Veneer **Roof:** Shingle Composition

Parking: Attached