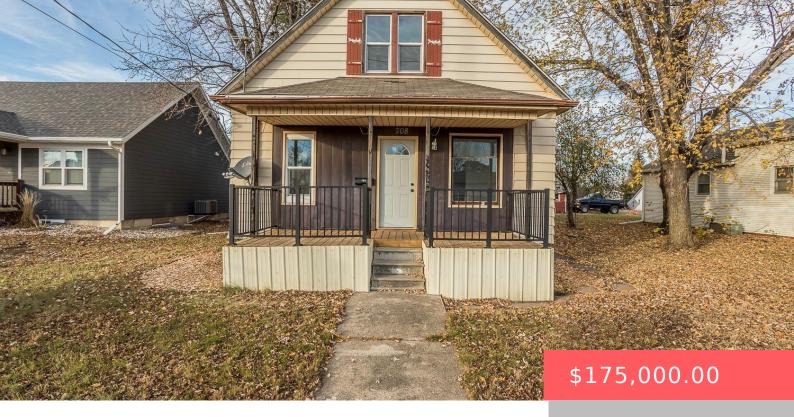

#### **708 W 5TH ST**

https://harr-lemme.com

Canton-Fitz & Ben - Lot 9 - Blk 10

- 4 beds
- 2 baths
- 1.5 Story, Single Family
- None, RESIDENTIAL
- Active-New
- 1378 sq ft

#### **Basics**

Category: None, RESIDENTIAL Type: 1.5 Story, Single Family

Status: Active-New Bedrooms: 4 beds

**Bathrooms: 2** baths **Total rooms: 9** 

Floor level: 852 Area: 1378 sq ft

**Lot size: 6795** sq ft **Year built:** 1919

## **Building Details**

Floor covering: Carpet, Vinyl Basement: Full

**Exterior material:** Vinyl Roof: Shingle Composition

Parking: Detached