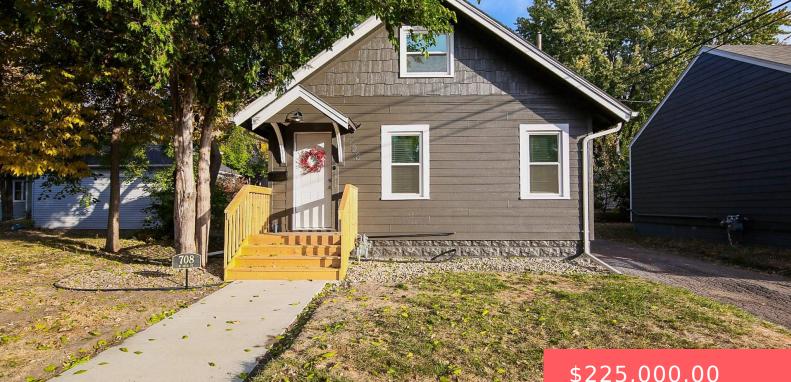

#### 708 W 28TH ST

https://harr-lemme.com

#### EAST 44 FEET OF LOTS 13 & 14 IN BLOCK 14

- \$225,000.00

#### Basics

Category: None, RESIDENTIAL Status: Active, Active-New Bathrooms: 1 bath Floor level: 572 Lot size: 2905 sq ft Type: 1.5 Story, Single Family Bedrooms: 3 beds Total rooms: 7 Area: 1155 sq ft Year built: 1923