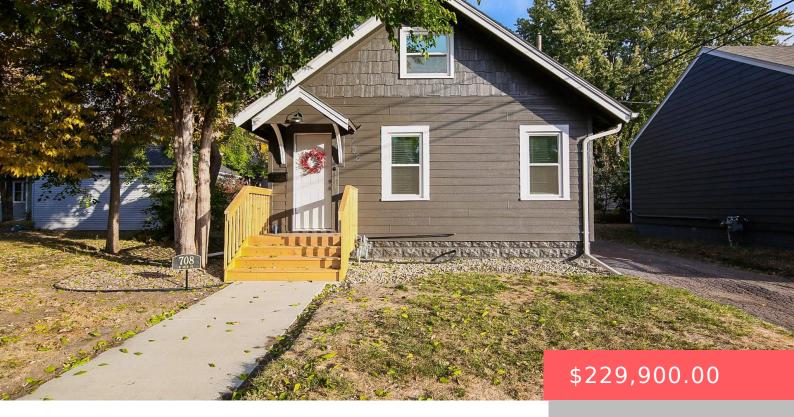

#### 708 W 28TH ST

https://harr-lemme.com

EAST 44 FEET OF LOTS 13 & 14 IN BLOCK 14

- 3 beds
- 1 bath
- 1.5 Story, Single Family
- None, RESIDENTIAL
- Active, Active-New
- 1155 sq ft

#### **Basics**

Category: None, RESIDENTIAL Type: 1.5 Story, Single Family

Status: Active, Active-New Bedrooms: 3 beds

Bathrooms: 1 bath Total rooms: 7
Floor level: 572 Area: 1155 sq ft

**Lot size: 2905** sq ft **Year built: 1923** 