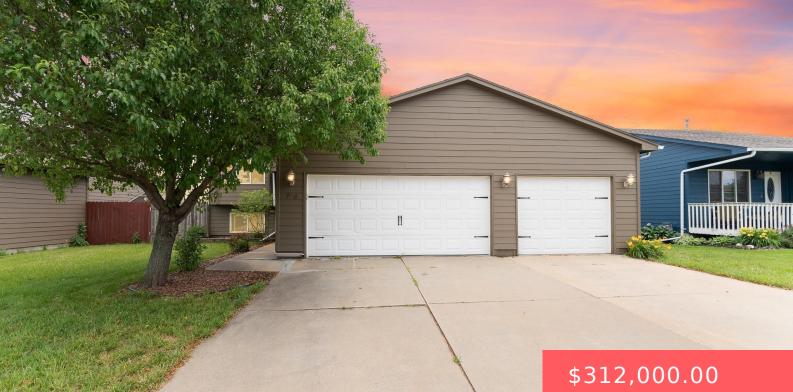

#### **708 S TANGLEWOOD AVE**

https://harr-lemme.com

### Basics

Category: None, RESIDENTIAL Status: Active, Active-New Bathrooms: 2 baths Floor level: 848 Lot size: 7013 sq ft

Type: Single Family, Split Foyer Bedrooms: 3 beds Total rooms: 6 Area: 1608 sq ft Year built: 2003