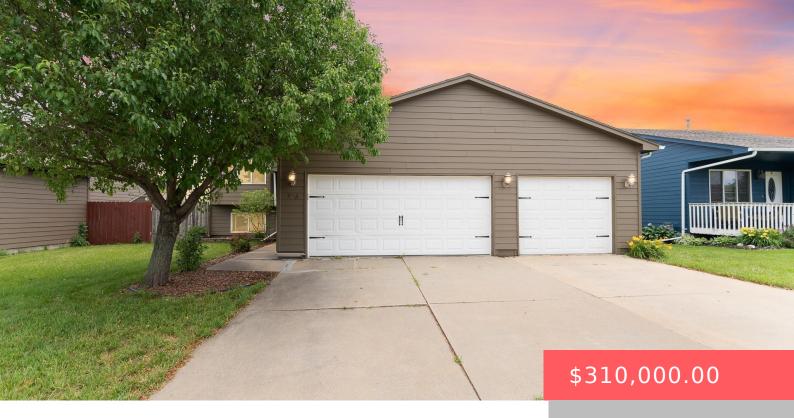

#### **708 S TANGLEWOOD AVE**

https://harr-lemme.com

LOT 13 BLOCK 4 CHERRY CREEK HEIGHTS II ADDN TO CITY OF SIOUX FALLS

- 3 heds
- 2 baths
- Single Family, Split Foyer
- None, RESIDENTIAL
- Active, Active-New
- 1608 sq ft

#### **Basics**

Category: None, RESIDENTIAL Type: Single Family, Split Foyer

Status: Active, Active-New Bedrooms: 3 beds

**Bathrooms: 2** baths **Total rooms:** 6

Floor level: 848 Area: 1608 sq ft

**Lot size: 7013** sq ft **Year built:** 2003

## **Building Details**

Floor covering: Carpet, Ceramic, Laminate

Basement: Full

**Exterior material:** Hard Board **Roof:** Shingle Composition

Parking: Attached