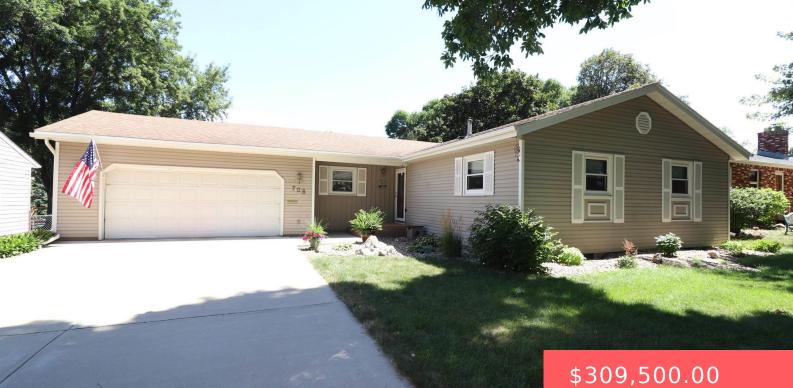

#### **708 S GARDNER DR**

https://harr-lemme.com

Lot 1, Block 16, Grandview Park Addn

#### Basics

Category: None, RESIDENTIAL Status: Active, Active - Contingent Misc, Active-New Bathrooms: 3 baths Area: 1776 sq ft Year built: 1974 Type: Ranch, Single Family Bedrooms: 3 beds Floor level: 1344 Lot size: 9239 sq ft

# **Building Details**

Floor covering: Carpet, Laminate, Vinyl Exterior material: Metal Parking: Attached Basement: Partial Roof: Shingle Composition