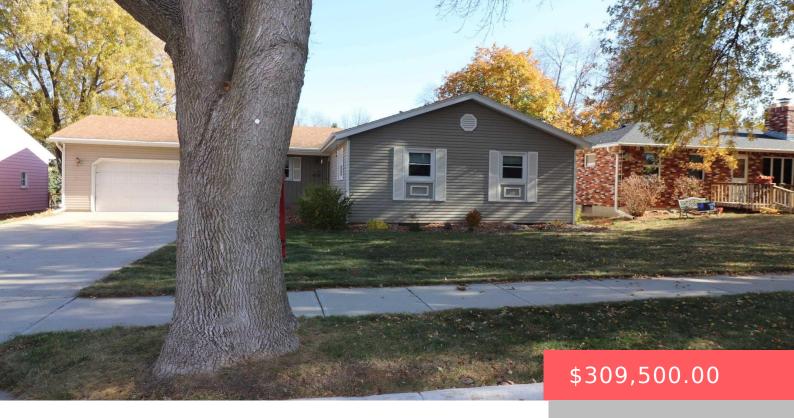

#### **708 S GARDNER DR**

https://harr-lemme.com

Lot 1, Block 16, Grandview Park Addn

- 3 heds
- 3 haths
- Ranch, Single Family
- None, RESIDENTIAL
- Active. Active-New
- 1776 sq ft

#### **Basics**

Category: None, RESIDENTIAL Type: Ranch, Single Family

**Status:** Active, Active-New **Bedrooms: 3** beds

Bathrooms: 3 baths Floor level: 1344

**Area: 1776** sq ft **Lot size: 9239** sq ft **Year built:** 1974

## **Building Details**

Floor covering: Carpet, Laminate, Vinyl Basement: Partial

**Exterior material:** Metal **Roof:** Shingle Composition

Parking: Attached