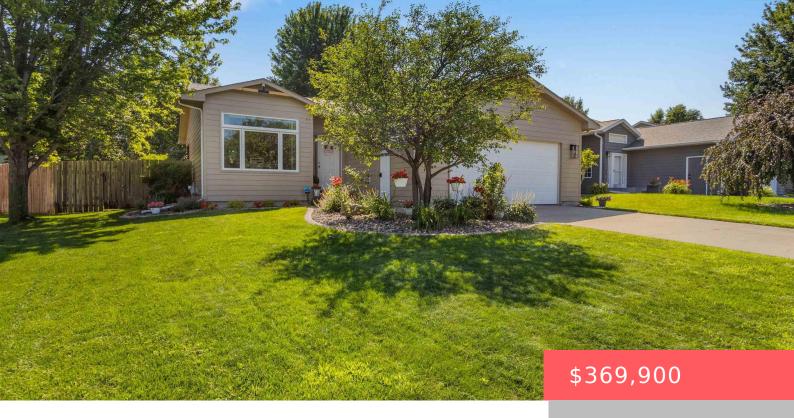

### **BRANDON, SD, 57005**

https://harr-lemme.com

LOT 3 BLOCK 3 RIDGEVIEW ESTATES TO CITY OF BRANDON

- 4 heds
- 2 baths
- Ranch, Single Family
- None, RESIDENTIAL
- Active
- 1833 sq ft

#### **Basics**

Category: None, RESIDENTIAL Type: Ranch, Single Family

Status: Active Bedrooms: 4 beds

Bathrooms: 2 baths Total rooms: 8

Floor level: 956 Area: 1833 sq ft

**Lot size: 7423** sq ft **Year built:** 2005

## **Building Details**

Floor covering: Carpet, Laminate, Vinyl Basement: Full

**Exterior material:** Cement Hardboard **Roof:** Shingle Composition

Parking: Attached

### **Amenities & Features**

Features: Master Bed Main Level, Vaulted Ceiling