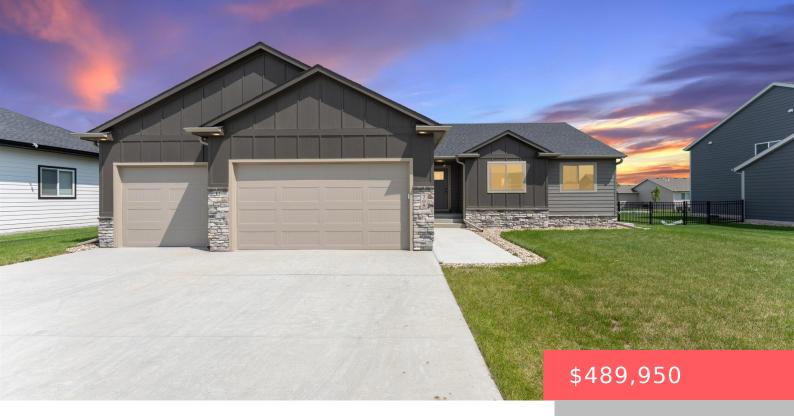

## HARRISBURG, SD, 57032

https://harr-lemme.com

Hsbg - Mydland Estates Add - Lot 18 - Blk 2

- 3 heds
- 3 baths
- Ranch, Single Family
- New Construction, RESIDENTIAL
- Active
- 1446 sq ft

#### **Basics**

Category: New Construction, RESIDENTIAL Type: Ranch, Single Family

Status: Active Bedrooms: 3 beds

Bathrooms: 3 baths Total rooms: 9

**Floor level:** 1446 sq ft

**Lot size: 10237** sq ft **Year built:** 2024

## **Building Details**

Floor covering: Carpet, Tile, Wood Basement: Partial

**Exterior material:** Hard Board **Roof:** Shingle Composition

Parking: Attached