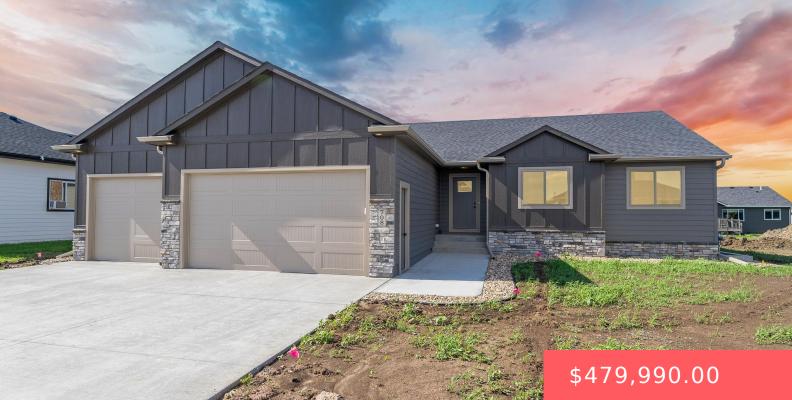

#### **708 HIGHLAND ST**

https://harr-lemme.com

Hsbg - Mydland Estates Add - Lot 18 - Blk 2

#### Basics

Category: New Construction, RESIDENTIAL Status: Active, Active-New Bathrooms: 2 baths Floor level: 1446 Lot size: 10237 sq ft Type: Ranch, Single Family Bedrooms: 3 beds Total rooms: 9 Area: 1446 sq ft Year built: 2024

## **Building Details**

Floor covering: Carpet, Tile, Wood Exterior material: Hard Board Parking: Attached Basement: Partial Roof: Shingle Composition