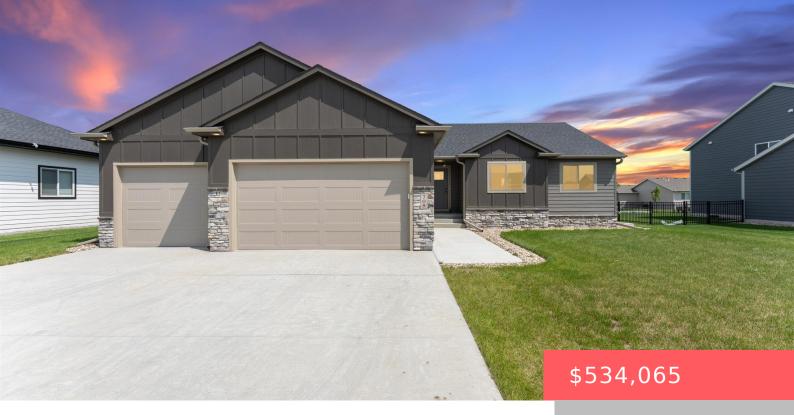

## HARRISBURG, SD, 57032

https://harr-lemme.com

Hsbg - Mydland Estates Add - Lot 18 - Blk 2

**Jacob Benedict** 

- 5 heds
- 3 baths
- Ranch, Single Family
- New Construction, RESIDENTIAL
- Active
- 2690 sq ft

#### **Basics**

Category: New Construction, RESIDENTIAL Type: Ranch, Single Family

Status: Active Bedrooms: 5 beds

Bathrooms: 3 baths Total rooms: 9

Floor level: 1446 Area: 2690 sq ft

**Lot size: 10237** sq ft **Year built:** 2024

## **Building Details**

Floor covering: Carpet, Tile, Wood Basement: Partial

**Exterior material:** Hard Board **Roof:** Shingle Composition

Parking: Attached