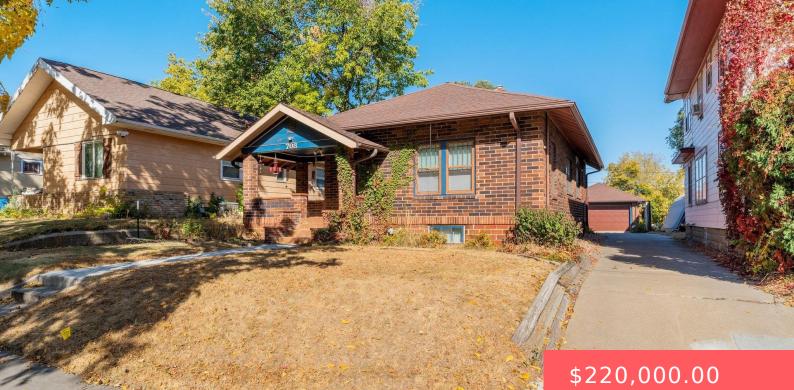

#### 708 E 20TH ST https://harr-lemme.com

### Basics

Category: None, RESIDENTIAL Status: Active, Active - Contingent Misc, Active-New Bathrooms: 2 baths Floor level: 914 Lot size: 6434 sq ft Type: Ranch, Single Family Bedrooms: 2 beds Total rooms: 7 Area: 1599 sq ft Year built: 1921

# **Building Details**

Floor covering: Other, Wood Exterior material: Part Brick Parking: Detached Basement: Full
Roof: Shingle Composition