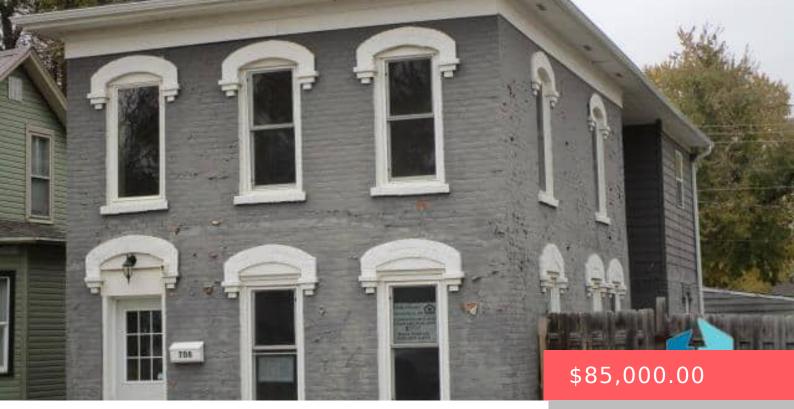

708 DOUGLAS AVE https://harr-lemme.com

N32' Lot 6 Blk 7 Lower Yankton

- 3 beds
- 2 baths
- Single Family, Two Story
- None, RESIDENTIAL
- Active, Active-New
- 1948 sq ft

#### Basics

Category: None, RESIDENTIAL Status: Active, Active-New Bathrooms: 2 baths Floor level: 959 Lot size: 4791 sq ft

Type: Single Family, Two Story Bedrooms: 3 beds Total rooms: 6 Area: 1948 sq ft Year built: 1885

## **Building Details**

Floor covering: Carpet, Laminate Exterior material: Full Brick House Basement: Partial Roof: Shingle Composition