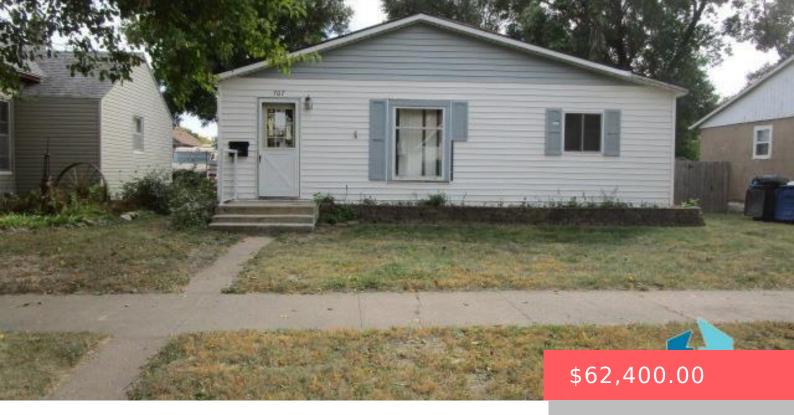

#### **707 W 6TH AVE**

https://harr-lemme.com

Lt 3 Blk 1 Spangler and Swindlers=NE(21)

- 1 heds
- 1 bath
- Ranch, Single Family
- None, RESIDENTIAL
- Active-New
- 1400 sq ft

### **Basics**

Category: None, RESIDENTIAL Type: Ranch, Single Family

Status: Active-New Bedrooms: 4 beds

Bathrooms: 1 bath Total rooms: 7

**Floor level:** 1400 sq ft

**Lot size: 7100** sq ft **Year built:** 1920

## **Building Details**

Floor covering: Carpet Basement: Partial

**Exterior material:** Wood **Roof:** Shingle Composition

Parking: Detached