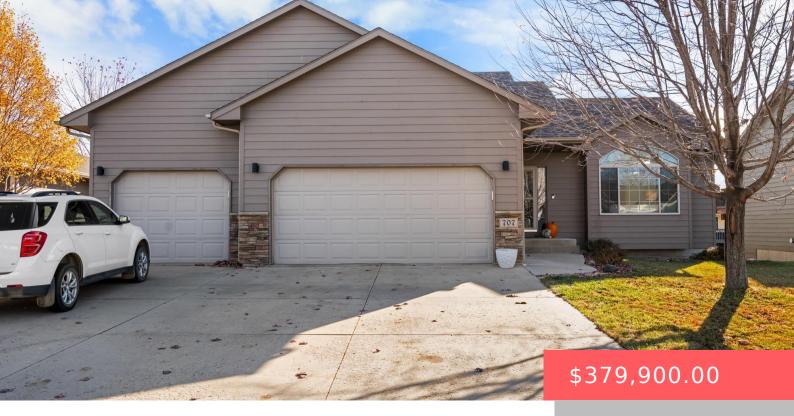

#### **707 SAINT GREGORY ST**

https://harr-lemme.com

HSBG- HOMESITES 6TH ADDITION LOT 5- BLK 16

- 3 heds
- 2 baths
- Multi Level, Single Family
- None, RESIDENTIAL
- Active Contingent Home, Active-New
- 2046 sq ft

#### **Basics**

Category: None, RESIDENTIAL Type: Multi Level, Single Family

**Status:** Active - Contingent Home, Active-New **Bedrooms: 3** beds

Bathrooms: 2 baths Total rooms: 7

Floor level: 640 Area: 2046 sq ft

**Lot size: 8704** sq ft **Year built:** 2007

## **Building Details**

Floor covering: Carpet, Laminate, Tile, Wood Basement: Full

**Exterior material:** Hard Board, Part Brick **Roof:** Shingle Composition

Parking: Attached