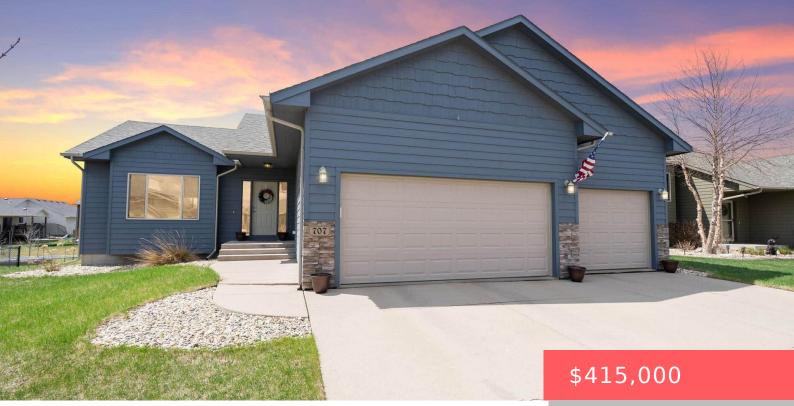

#### HARRISBURG, SD, 57032

https://harr-lemme.com

HSBG - LEGENDARY ESTATES ADD - LOT 15 - BLK 17

- 1 bods
- 2 haths
- Multi Level, Single Family
- None, RESIDENTIAL
- Active
- 2061 sq ft

#### Basics

Category: None, RESIDENTIAL Status: Active Bathrooms: 2 baths Floor level: 648 Lot size: 10280 sq ft Type: Multi Level, Single Family Bedrooms: 4 beds Total rooms: 8 Area: 2061 sq ft Year built: 2015

## **Building Details**

Floor covering: Carpet, Laminate, Tile Exterior material: Hard Board, Part Brick Parking: Attached Basement: Full Roof: Shingle Composition

#### **Amenities & Features**

Features: Vaulted Ceiling