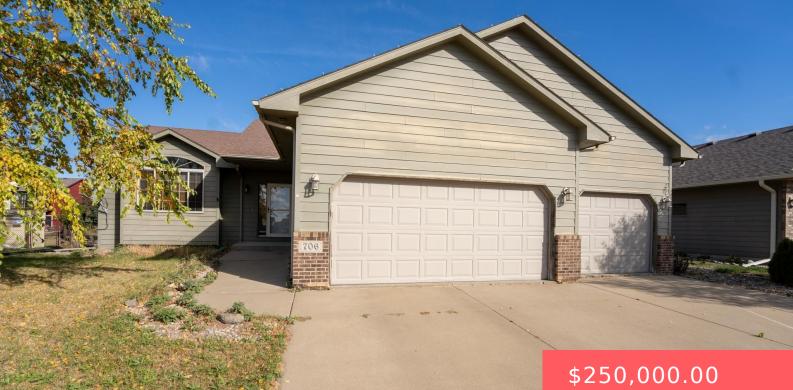

#### 706 ST. JEROME ST

https://harr-lemme.com

Lot 24, Blk 16, Homesites 6th Addition

#### Basics

Category: None, RESIDENTIAL Status: Active - Contingent Misc, Active-New Bathrooms: 2 baths Floor level: 663 Lot size: 8695 sq ft Type: Multi Level, Single Family Bedrooms: 3 beds Total rooms: 7 Area: 1229 sq ft Year built: 2007

## **Building Details**

Floor covering: Carpet, Tile Exterior material: Hard Board, Part Brick Parking: Attached Basement: Full Roof: Shingle Composition