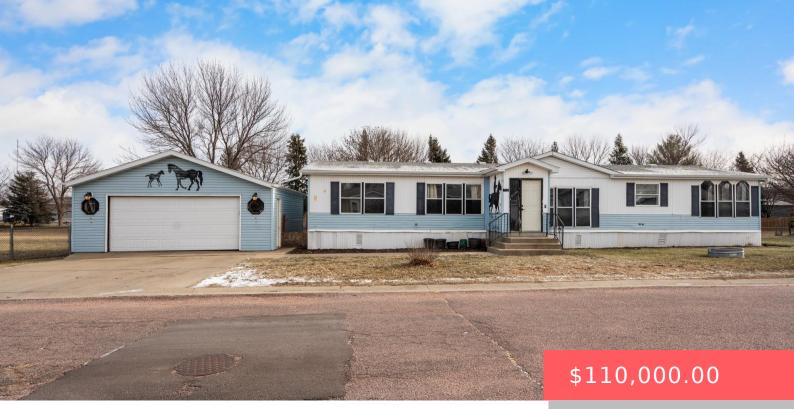

#### **706 N BOBWHITE PL**

https://harr-lemme.com

#### 1993 Friendship-26 X 66 Serial No. My9310551abv Country View Mobile Home Court Sioux Falls City

- 3 beds
- 2 baths
- Mobile Home, Ranch
- None, RESIDENTIAL
- Active-New
- 1716 sq ft

#### Basics

Category: None, RESIDENTIAL Status: Active-New Bathrooms: 2 baths Floor level: 1716 Lot size: 0 sq ft Type: Mobile Home, Ranch Bedrooms: 3 beds Total rooms: 9 Area: 1716 sq ft Year built: 1993

# **Building Details**

Floor covering: Carpet, Vinyl Exterior material: Vinyl Parking: Detached Basement: None Roof: Shingle Composition