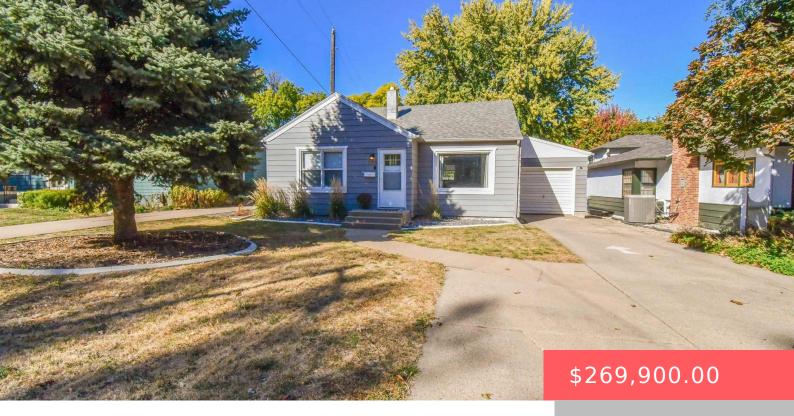

#### **706 E 26TH ST**

https://harr-lemme.com

(Ex N7`) 7 Block 7 Baker`S W. L. Addn To City Of Sioux Falls

- · 3 heds
- 2 baths
- Ranch, Single Family
- None, RESIDENTIAL
- Active, Active Contingent Misc, Active-New
- 1560 sq ft

### **Basics**

Category: None, RESIDENTIAL Type: Ranch, Single Family

**Status:** Active, Active - Contingent Misc, Active-New **Bedrooms: 3** beds

Bathrooms: 2 baths Total rooms: 8

Floor level: 852 Area: 1560 sq ft

**Lot size: 6543** sq ft **Year built:** 1948

## **Building Details**

Floor covering: Carpet, Tile, Vinyl Basement: Full

**Exterior material:** Hard Board, Metal **Roof:** Shingle Composition

Parking: Attached