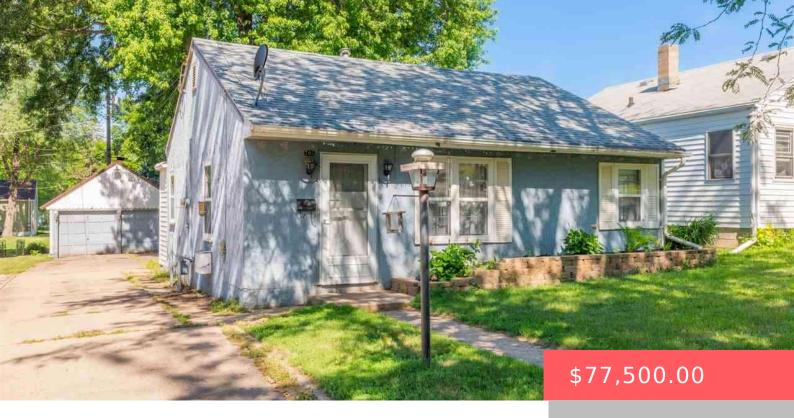

## **705 S HIGHLAND AVE**

https://harr-lemme.com

South 22' of Lot 2 and the North 22' of Lot 3, Block 39 Van Eps 2nd Addition to City of Sioux Falls

- 3 heds
- 1 bath
- Ranch, Single Family
- None, RESIDENTIAL
- Sold
- 1112 sq ft

#### **Basics**

Category: None, RESIDENTIAL Type: Ranch, Single Family

Status: Sold Bedrooms: 3 beds

Bathrooms: 1 bath

Floor level: 1112

Area: 1112 sq ft

**Lot size: 5808** sq ft **Year built: 1**953

# **Building Details**

Floor covering: Carpet, Tile, Vinyl Exterior material: Stucco/Drivit

**Roof:** Shingle Composition Parking: Detached