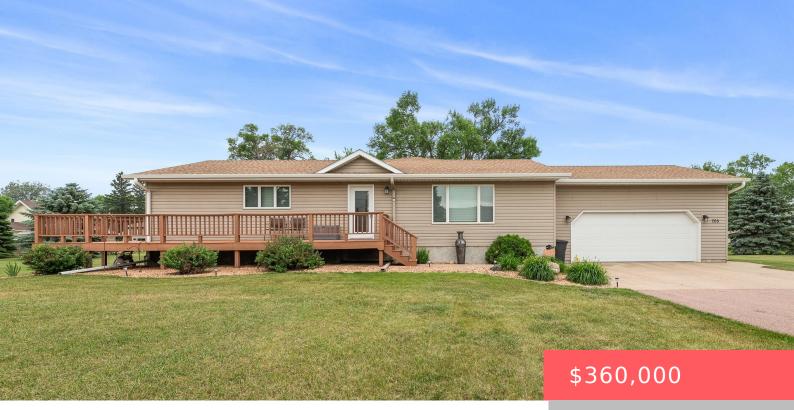

#### CANISTOTA, SD, 57012

https://harr-lemme.com

S117.6' OF LOT 1 EX W 140' & N100' OFLOT 3 & N100' OF LOT 15 BL K 1G. A.AMY'S ADD

- 3 beds
- 4 baths
- Ranch, Single Family
- None, RESIDENTIAL
- Active
- 3632 sq ft

#### Basics

Category: None, RESIDENTIAL Status: Active Bathrooms: 4 baths Area: 3632 sq ft Year built: 1995 Type: Ranch, Single Family Bedrooms: 3 beds Floor level: 2176 Lot size: 25920 sq ft

# **Building Details**

Floor covering: Carpet, Laminate Exterior material: Vinyl Parking: Attached Basement: Full
Roof: Shingle Composition