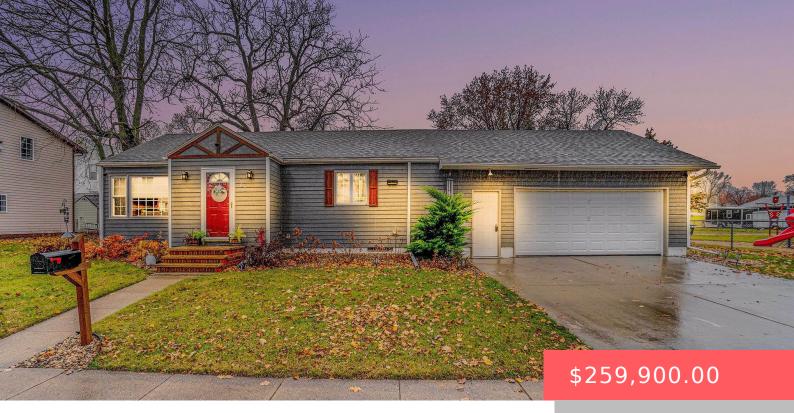

#### **705 N ESTEY ST**

https://harr-lemme.com

LOT-008 BLK-001 AUDITOR's PLAT #2

- . 2 bode
- 2 baths
- Ranch, Single Family
- None, RESIDENTIAL
- Active, Active Contingent Home, Active-New
- 1628 sq ft

### **Basics**

Category: None, RESIDENTIAL Type: Ranch, Single Family

**Status:** Active, Active - Contingent Home, Active-New **Bedrooms: 3** beds

Bathrooms: 2 baths Total rooms: 8

Floor level: 902 Area: 1628 sq ft

# **Building Details**

Floor covering: Carpet, Vinyl, Wood Basement: Full

**Exterior material:** Cement Hardboard **Roof:** Shingle Composition

Parking: Attached