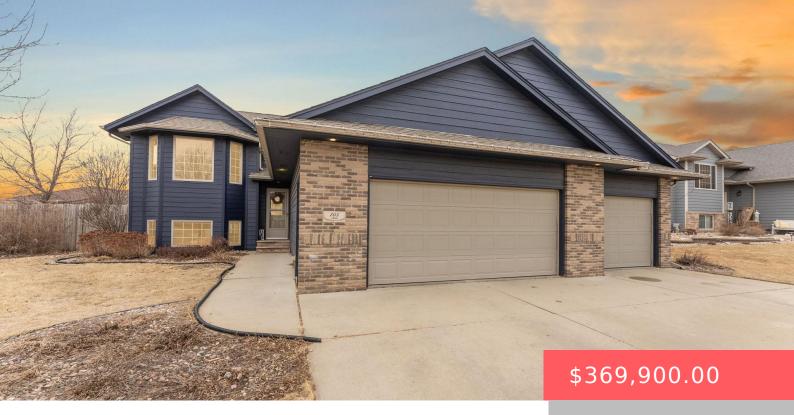

#### **705 N AGATE AVE**

https://harr-lemme.com

#### Lot 13 Blk 2 Stone Ridge Estates

- 4 beds
- 3 baths
- Single Family, Split Foyer
- None, RESIDENTIAL
- Active-New
- 1996 sq ft

#### Basics

Category: None, RESIDENTIAL Status: Active-New Bathrooms: 3 baths Floor level: 1158 Lot size: 9296 sq ft

Type: Single Family, Split Foyer Bedrooms: 4 beds Total rooms: 9 Area: 1996 sq ft Year built: 2006

## **Building Details**

Floor covering: Carpet, Vinyl, Wood Exterior material: Hard Board, Part Brick Parking: Attached Basement: Full Roof: Shingle Composition