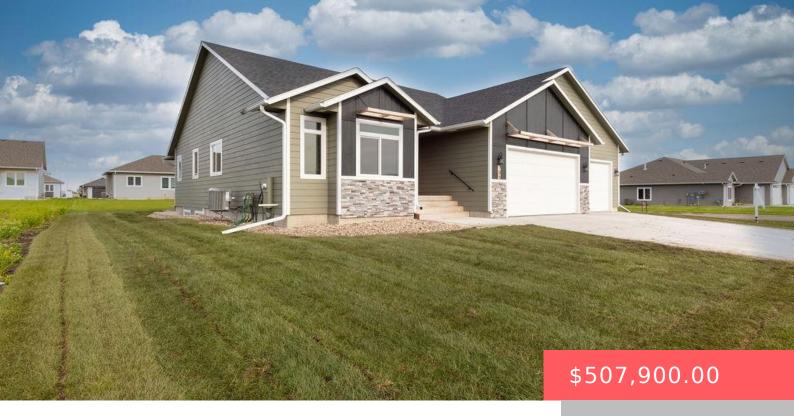

#### **705 GRANITE CIR**

https://harr-lemme.com

Tea-Boulder Add-Lot 11 - Blk 4

- 5 heds
- 3 baths
- Ranch, Single Family
- New Construction, RESIDENTIAL
- Active, Active Contingent Misc, Active-New
- 2994 sq ft

#### **Basics**

Category: New Construction, RESIDENTIAL Type: Ranch, Single Family

Bedrooms: 5 beds Status: Active, Active - Contingent Misc, Active-New

Bathrooms: 3 baths Total rooms: 9

Floor level: 1636 Area: 2994 sq ft

Year built: 2023 Lot size: 13230 sq ft

## **Building Details**

Floor covering: Carpet, Laminate Basement: Full

Exterior material: Hard Board, Part Brick **Roof:** Shingle Composition

Parking: Attached