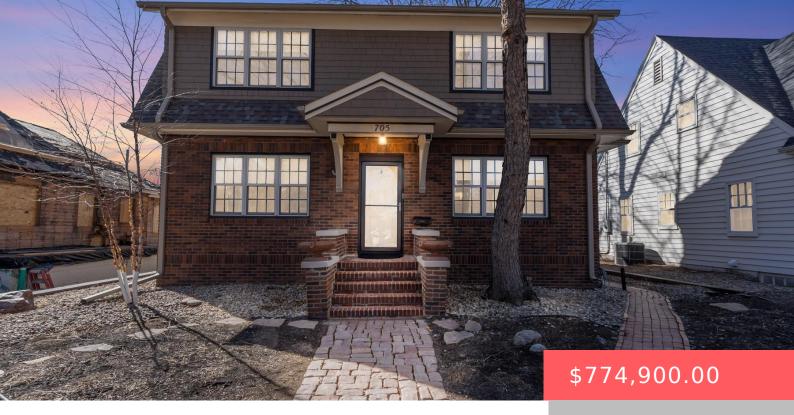

#### 705 E 21ST ST

https://harr-lemme.com

Lot 7 Block 3 BAKER'S W. L. ADDN TO CITY OF SIOUX FALLS

- 1 hads
- 3 baths
- Multi Level, Single Family
- None, RESIDENTIAL
- Active, Active-New
- 2976 sq ft

#### **Basics**

Category: None, RESIDENTIAL Type: Multi Level, Single Family

Status: Active, Active-New Bedrooms: 4 beds

**Bathrooms: 3** baths **Total rooms:** 9

Floor level: 1288 Area: 2976 sq ft

**Lot size: 7000** sq ft **Year built: 1923** 

## **Building Details**

Floor covering: Carpet, Tile, Wood Basement: Full

**Exterior material:** Part Brick, Wood **Roof:** Shingle Composition

Parking: Detached